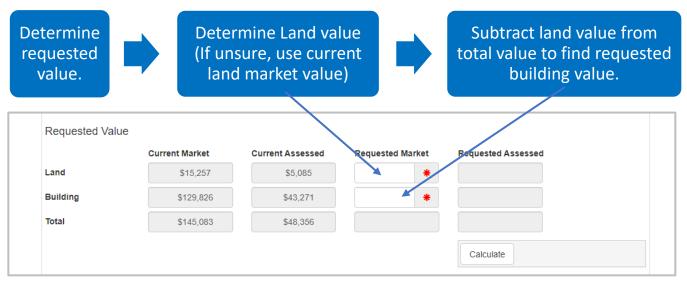

Next, you will input your requested value. Follow the appropriate option based on your reason for filing:

**Market Appeal:** If you are filing based solely on market value, you will enter your request as market value.

Click Calculate and verify that the Requested Market Total is correct.

Click Next.

**Equity:** If you are filing based on equity or a combination of reasons, you will enter your request as assessed value. Assessed value is 1/3 of market value.

| Requested Value          |                               |                              |                    |                    |                    |
|--------------------------|-------------------------------|------------------------------|--------------------|--------------------|--------------------|
| Per state statute, prope | rty is to be assessed at 33.3 | 33% (one-third) of its marke | t/fair cash value. |                    |                    |
|                          | Current Market                | Current Assessed             | Requested Market   | Requested Assessed |                    |
| Land                     | \$15,257                      | \$5,085                      | 0                  | *                  |                    |
| Building                 | \$125,752                     | \$41,913                     | 0                  | *                  |                    |
| Total                    | \$141,009                     | \$46,998                     | 0                  | 0                  |                    |
|                          |                               |                              |                    | Calculate          |                    |
| Previous                 |                               |                              |                    |                    | Cancel Filing Next |