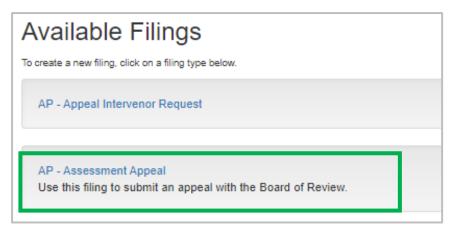

## **Available Filings Page**

Under Available Filings, choose AP-Assessment Appeal.

You should now see the "Residential and Commercial Appeal Forms" page. Click Begin Filing.